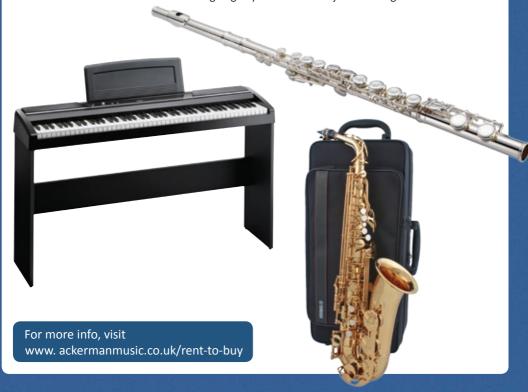

## Rent-to-Buy

Learn to play on a good quality new instrument with low-cost monthly payments. Purchase a new instrument over 2 years, with the option to return at any stage after 4 months.

## Rent-to-Buy

|                                       | Price  | Price P/M        |                                   | Price  | Price P/M        |
|---------------------------------------|--------|------------------|-----------------------------------|--------|------------------|
| FLUTE                                 |        |                  | TRUMPET                           |        |                  |
| Notus FL-24                           | £199   | £10.15           | Notus TR-21                       | £195   | £9.95            |
| Notus FL-23 straight & curved         | £250   | £12.75           | Jupiter JTR-408L                  | £299   | £15.25           |
| Trevor James 10x                      | £375   | £19.13           | Yamaha YTR2330                    | £317   | £16.17           |
| Jupiter 511                           | £389   | £19.84           |                                   |        |                  |
| Jupiter 515 curved & straight         | £499   | £25.45           | CORNET                            |        |                  |
| Jupiter 313 Prodigy curved head       | £375   | £19.13           | Notus CN-22                       | £225   | £11.48           |
| Pearl 505                             | £499   | £25.45           | Notus CN-23                       | £315   | £16.07           |
| Yamaha YFL211                         | £433   | £22.08           | Notus CN-23S                      | £335   | £17.09           |
| Yamaha YFL211U Curved Head            | £485   | £24.74           | Jupiter JCR-520                   | £449   | £22.90           |
|                                       |        |                  | Yamaha YCR2330                    | £476   | £24.28           |
| PICCOLO                               | C47C   | C24.20           | TROMBONE                          |        |                  |
| Yamaha YPC32                          | £476   | £24.28           | TROMBONE Notus TB-21 Bb med bore  | £285   | £14.54           |
| CLADINET                              |        |                  | Notus TB-23 Bb/F med bore         | £420   | £21.42           |
| CLARINET Notus CL 21                  | £199   | £10.15           | Notus TB-24 Bb/F large bore       | £420   | £21.42<br>£21.42 |
| Notus CL-21<br>Jupiter 637            | £319   | £16.27           | Jupiter JSL-432L                  | £599   | £30.55           |
| Buffet B12                            | £395   | £20.15           | Yamaha YSL354E                    | £542   | £27.64           |
| Yamaha YCL255                         | £395   | £20.15<br>£19.89 |                                   | £925   | £47.18           |
| Yamana YCL255                         | 1390   | £19.89           | Yamaha YSL350C compact model      | 1925   | 147.18           |
| ALTO SAXOPHONE                        |        |                  | TENOR HORN                        |        |                  |
| Trevor James Alphasax                 | £399   | £20.35           | Jupiter JAL-456L                  | £799   | £40.75           |
| Trevor James Classic                  | £489   | £24.94           | •                                 |        |                  |
| Notus AS-23                           | £399   | £20.35           | BARITONE HORN                     |        |                  |
| Jupiter 567                           | £579   | £29.53           |                                   |        |                  |
| Yamaha YAS280                         | £708   | £36.11           | Jupiter JBR-360L                  | £999   | £50.95           |
| TENOR SAXOPHONE                       |        |                  | EUPHONIUM                         |        |                  |
| Notus TS-21                           | £550   | £28.05           | Jupiter JEP-468L                  | £1,199 | £61.15           |
| Jupiter JTS-587                       | £899   | £45.85           | Yamaha YEP201                     | £1,228 | £62.63           |
| Yamaha YTS280                         | £1,004 | £51.20           |                                   |        |                  |
|                                       |        |                  | FRENCH HORN                       |        |                  |
| SOPRANO SAXOPHONE                     |        |                  | Paxman Primo F                    | £799   | £40.75           |
| Notus SS-21 - curved                  | £450   | £22.95           | Paxman Academy full double        | £1,925 | £98.18           |
| Notus SS-22                           | £450   | £22.95           | Yamaha YHR-314                    | £1,113 | £56.76           |
| Yamaha YSS475                         | £1,359 | £69.31           |                                   |        |                  |
|                                       |        |                  | VIOLIN                            | 2012   | 212.21           |
| OBOE                                  |        |                  | Zeller 3/4 & 4/4                  | £213   | £10.84           |
| Buffet 4121                           | £1,197 | £61.04           | Schroetter 280                    | £325   | £16.58           |
| Schreiber WS7130                      | £1,100 | £56.10           | Stentor Conservatoire - all sizes | £220   | £11.22           |
| Howarth S10                           | £1,525 | £77.78           | Paesold PA401E                    | £425   | £21.68           |
| BASSOON                               |        |                  | VIOLA                             |        |                  |
| Amati ABN 33                          | £2,500 | £127.50          | Stentor Student 2 - all sizes     | £185   | £9.44            |
| Amati ABN41                           | £3,600 | £183.60          | Stentor Conservatoire - all sizes | £265   | £13.52           |
|                                       |        |                  |                                   |        |                  |
| DIGITAL PIANO Casio PX-150 with stand | £499   | C2E 4E           | CELLO<br>Stantor Student II 4/4   | £509   | £25.96           |
| Casio by-120 mith stand               | £499   | £25.45           | Stentor Student II 4/4            | £509   | £25.96           |